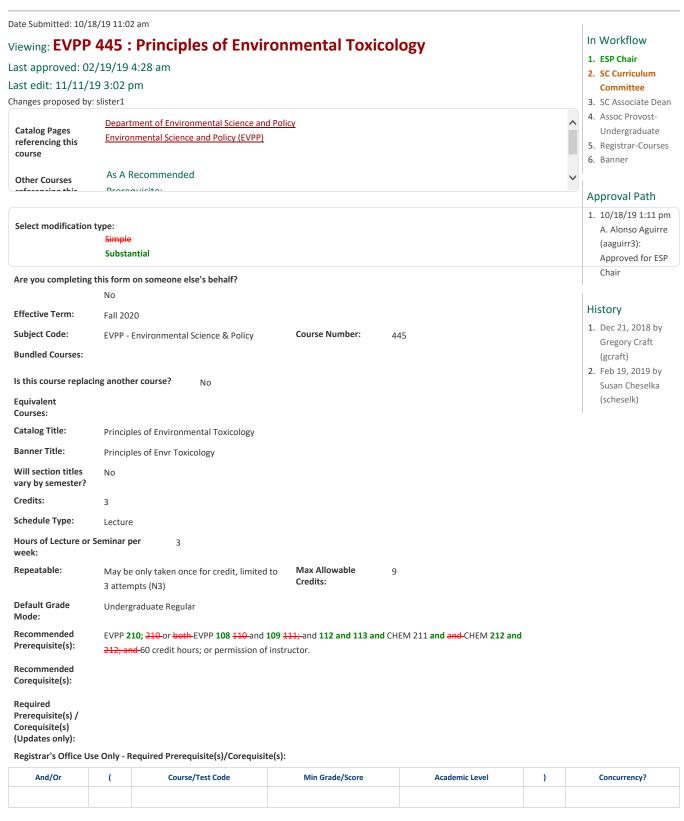

## **Course Change Request**

Registration
Restrictions
(Updates only):

Registrar's Office Use Only - Registration Restrictions:

| ,                                                                         | reia(s) of Study:                                                                                                                                                                                                                                                                                                                                                                     |
|---------------------------------------------------------------------------|---------------------------------------------------------------------------------------------------------------------------------------------------------------------------------------------------------------------------------------------------------------------------------------------------------------------------------------------------------------------------------------|
| (                                                                         | Class(es):                                                                                                                                                                                                                                                                                                                                                                            |
| ı                                                                         | Level(s):                                                                                                                                                                                                                                                                                                                                                                             |
|                                                                           | Degree(s):                                                                                                                                                                                                                                                                                                                                                                            |
| S                                                                         | School(s):                                                                                                                                                                                                                                                                                                                                                                            |
| Catalog<br>Description                                                    | Explores basic principles of toxicology with an emphasis on the environment. Includes the history and scope of the field; absorption, distribution, metabolism and excretion of toxicants; mechanisms of toxic action; genetic toxicology; ecotoxicology as well as specific examples important toxicants. Introduces regulatory toxicology and human and ecological risk assessment. |
| Justification                                                             | We split a 4 credit lecture and lab combined EVPP 110 to EVPP 108 (lecture 3 credits) and EVPP 109 (lab 1 credit)                                                                                                                                                                                                                                                                     |
|                                                                           | Likewise, we split a 4 credit lecture and lab combined EVPP111 to EVPP 112 (lecture 3credits) and EVPP 113 (lab 1 credit).                                                                                                                                                                                                                                                            |
| Does this course cover material which NO crosses into another department? |                                                                                                                                                                                                                                                                                                                                                                                       |
| Learning O                                                                | utcomes:                                                                                                                                                                                                                                                                                                                                                                              |
| Attach Sylla                                                              | abus                                                                                                                                                                                                                                                                                                                                                                                  |
| Additional<br>Attachmen                                                   | ts                                                                                                                                                                                                                                                                                                                                                                                    |
| Specialized<br>Categories:                                                |                                                                                                                                                                                                                                                                                                                                                                                       |
| Additional<br>Comments<br>Reviewer<br>Comments                            |                                                                                                                                                                                                                                                                                                                                                                                       |
|                                                                           |                                                                                                                                                                                                                                                                                                                                                                                       |