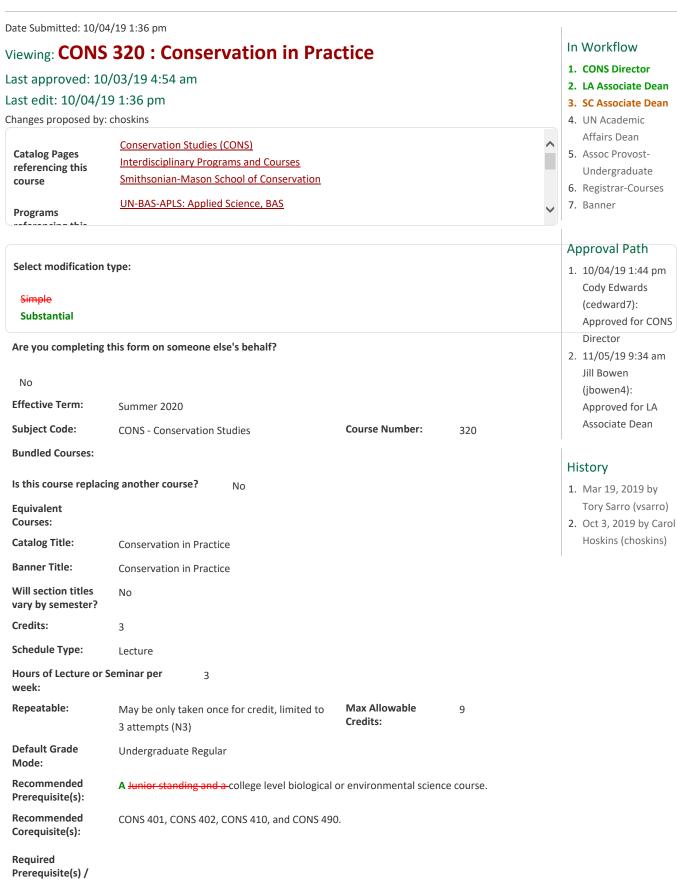

## **Course Change Request**

Corequisite(s)

(Updates only):

Registrar's Office Use Only - Required Prerequisite(s)/Corequisite(s):

| And/Or | ( | Course/Test Code | Min Grade/Score | Academic Level | ) | Concurrency? |
|--------|---|------------------|-----------------|----------------|---|--------------|
|        |   |                  |                 |                |   |              |

| Registration<br>Restrictions<br>(Updates only): |                                                                                                                                                                                                       |  |  |  |  |
|-------------------------------------------------|-------------------------------------------------------------------------------------------------------------------------------------------------------------------------------------------------------|--|--|--|--|
| Registrar's Offic                               | e Use Only - Registration Restrictions:                                                                                                                                                               |  |  |  |  |
| Field(                                          | s) of Study:                                                                                                                                                                                          |  |  |  |  |
| Class                                           | Class(es):                                                                                                                                                                                            |  |  |  |  |
| Level                                           | (s):                                                                                                                                                                                                  |  |  |  |  |
| Degre                                           | ee(s):                                                                                                                                                                                                |  |  |  |  |
| Schoo                                           | ol(s):                                                                                                                                                                                                |  |  |  |  |
| Catalog<br>Description:                         | Work with a conservation mentor in a practicum experience. Create a portfolio documenting professional development. Notes: Must be taken concurrently with CONS 401, CONS 402, CONS 410, and CONS 490 |  |  |  |  |
| Justification:                                  | N/A                                                                                                                                                                                                   |  |  |  |  |
|                                                 | cover material which NO ther department?                                                                                                                                                              |  |  |  |  |
| Learning Outcor                                 | nes:                                                                                                                                                                                                  |  |  |  |  |
| Attach Syllabus                                 |                                                                                                                                                                                                       |  |  |  |  |
| Additional<br>Attachments                       |                                                                                                                                                                                                       |  |  |  |  |
| Specialized Cou<br>Categories:                  | rse                                                                                                                                                                                                   |  |  |  |  |
| Additional Comments:                            |                                                                                                                                                                                                       |  |  |  |  |
| Reviewer<br>Comments                            |                                                                                                                                                                                                       |  |  |  |  |