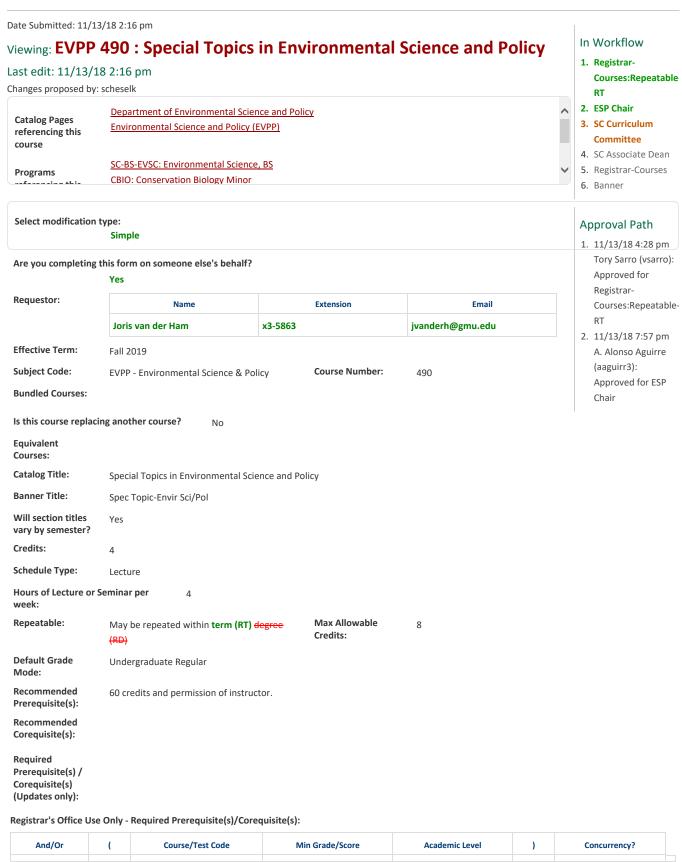

## **Course Change Request**

| Registration Restrictions (Updates only):                                 |                                                                                                                                                                                                                                                                            |
|---------------------------------------------------------------------------|----------------------------------------------------------------------------------------------------------------------------------------------------------------------------------------------------------------------------------------------------------------------------|
| Registrar's Office Use Only - Registration Restrictions:                  |                                                                                                                                                                                                                                                                            |
| Field(s) of Study:                                                        |                                                                                                                                                                                                                                                                            |
| Class(e                                                                   | s):                                                                                                                                                                                                                                                                        |
| Level(s                                                                   | ):                                                                                                                                                                                                                                                                         |
| Degree                                                                    |                                                                                                                                                                                                                                                                            |
| School                                                                    | s):                                                                                                                                                                                                                                                                        |
| Catalog<br>Description:                                                   | Studies selected topics in environmental science and policy using lectures, guest lectures, student presentations, or laboratory exercises. Notes: Topics vary, but each offering has coherent syllabus. May be repeated for credit if topics are significantly different. |
| Justification:                                                            | To allow students to take two sections of EVPP 490 within one semester.                                                                                                                                                                                                    |
| Does this course cover material which No crosses into another department? |                                                                                                                                                                                                                                                                            |
| Learning Outcom                                                           | es:                                                                                                                                                                                                                                                                        |
| Attach Syllabus                                                           |                                                                                                                                                                                                                                                                            |
| Additional<br>Attachments                                                 |                                                                                                                                                                                                                                                                            |
| Specialized Cours<br>Categories:                                          | e                                                                                                                                                                                                                                                                          |
| Additional<br>Comments:<br>Reviewer<br>Comments                           |                                                                                                                                                                                                                                                                            |
|                                                                           |                                                                                                                                                                                                                                                                            |