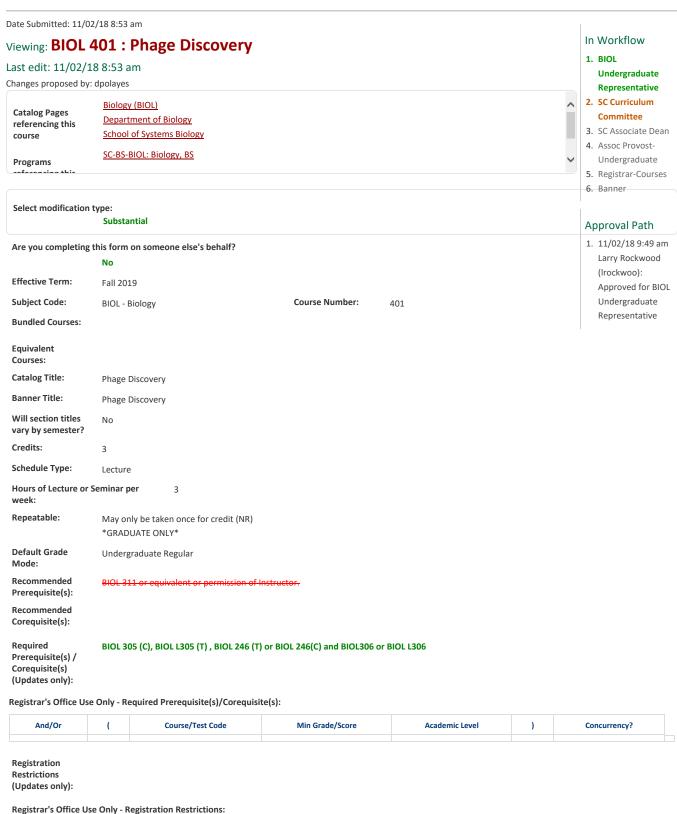

## **Course Change Request**

Field(s) of Study: Class(es): Level(s):

https://workingcatalog.gmu.edu/courseleaf/courseleaf.cgi?page=/courseadmin/1510/index.... 11/5/2018

| Degree(s):                                                                |                                                                                                                                                                                        |
|---------------------------------------------------------------------------|----------------------------------------------------------------------------------------------------------------------------------------------------------------------------------------|
| School(s):                                                                |                                                                                                                                                                                        |
| Catalog<br>Description:                                                   | Discovery-based undergraduate research course where students purify phage from soil, use a variety of microbiology techniques, annotate phage genomes and use bioinformatics analyses. |
| Justification:                                                            | This course is working with microorganisms. Students need a background in microbiology before they take this class.                                                                    |
| Does this course cover material which No crosses into another department? |                                                                                                                                                                                        |
| Learning Outcomes:                                                        |                                                                                                                                                                                        |
| Attach Syllabus Additional Attachments                                    |                                                                                                                                                                                        |
| Specialized Course Categories:                                            |                                                                                                                                                                                        |
| Additional Comments: Reviewer Comments                                    |                                                                                                                                                                                        |