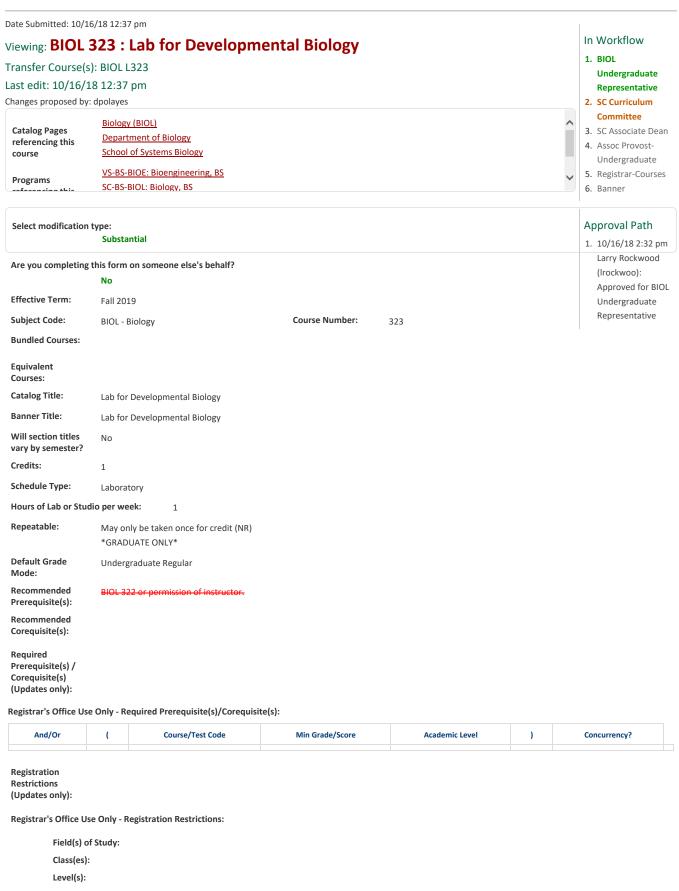

## **Course Change Request**

| Degree(s):                                                                |                                                                                                                                                                                                                                                       |
|---------------------------------------------------------------------------|-------------------------------------------------------------------------------------------------------------------------------------------------------------------------------------------------------------------------------------------------------|
| School(s):                                                                |                                                                                                                                                                                                                                                       |
| Catalog<br>Description:                                                   | This laboratory will explore early developmental processes using classical and modern developmental, biology techniques. Students will have the opportunity to propose and carry out a small independent project using zebrafish as a model organism. |
| Justification:                                                            | Removed all recommended prerequisites. The professor who teaches this course has developed a course that can stand alone.                                                                                                                             |
| Does this course cover material which NO crosses into another department? |                                                                                                                                                                                                                                                       |
| Learning Outcomes:                                                        |                                                                                                                                                                                                                                                       |
| Attach Syllabus Additional Attachments  Specialized Course                |                                                                                                                                                                                                                                                       |
| Categories:                                                               |                                                                                                                                                                                                                                                       |
| Additional Comments: Reviewer Comments                                    |                                                                                                                                                                                                                                                       |