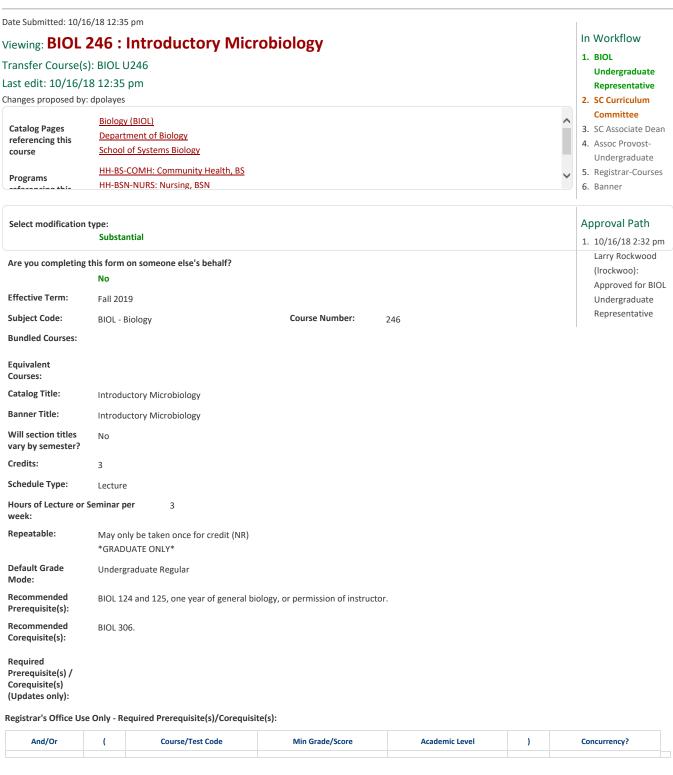

## **Course Change Request**

Registration Restrictions (Updates only):

Registrar's Office Use Only - Registration Restrictions:

Field(s) of Study: Exclude

Biology Majors cannot enroll. (SCRRMAJ\_NO\_BIOL\_MAJOR)

| Class(es):                                                                |                                                                                                                                                                                                                                                                                                         |
|---------------------------------------------------------------------------|---------------------------------------------------------------------------------------------------------------------------------------------------------------------------------------------------------------------------------------------------------------------------------------------------------|
| Level(s):                                                                 |                                                                                                                                                                                                                                                                                                         |
| Degree(s)                                                                 | :                                                                                                                                                                                                                                                                                                       |
| School(s)                                                                 |                                                                                                                                                                                                                                                                                                         |
| Catalog<br>Description:                                                   | Introduction to microbial cell structure, physiology, and pathogenicity. Emphasizes control of microorganisms, host-parasite interactions including immunology, and viral and bacterial pathogens. Note: not available for Biology major credit or to students who have BIOL 305 213, 302, 305, or 418. |
| Justification:                                                            | Removed "not available for Biology major credit or to students who have BIOL 213, 302, 305, or 418. and now it's just BIOL305. Students may have wanted to take more biology. BIOL305 is the biology microbiology course so you can not take both for credit. Similar material is taught in both.       |
| Does this course cover material which NO crosses into another department? |                                                                                                                                                                                                                                                                                                         |
| Learning Outcomes:                                                        |                                                                                                                                                                                                                                                                                                         |
|                                                                           |                                                                                                                                                                                                                                                                                                         |
| Attach Syllabus                                                           |                                                                                                                                                                                                                                                                                                         |
| Additional<br>Attachments                                                 |                                                                                                                                                                                                                                                                                                         |
| Specialized Course<br>Categories:                                         |                                                                                                                                                                                                                                                                                                         |
| Additional<br>Comments:                                                   |                                                                                                                                                                                                                                                                                                         |
| Reviewer<br>Comments                                                      |                                                                                                                                                                                                                                                                                                         |