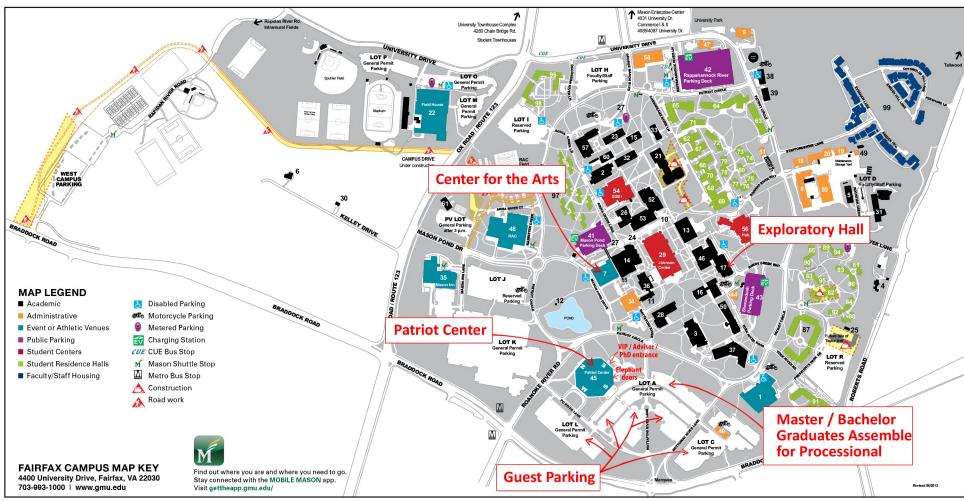

- 1 Aquatic and Fitness Center
- 2 Aquia Building
- 3 Art and Design Building
- 4 Buchanan House
- 5 Carow Hall
- 6 Carty House
- 7 Center for the Arts/Concert Hall
- 8 Central Heating/Cooling Plant
- 9 Child Development Center
- 10 Clock
- 11 College Hall
- 12 Cross Cottage
- 13 David King Hall
- 14 de Laski Performing Arts Bldg
- 15 East Building
- 16 Enterprise Hall
- 17 Exploratory Hall
- 18 Facilities Administration
- 19 Facilities Mgmt, Archives
- 20 Facilities Management, Customer Service Center
- 21 Fenwick Library

- 22 Field House and Module

- 26 Harris Theatre

- Krug Hall

- 38 Northeast Module
- Nottoway Annex

- 23 Finley Building
- 25

- Mason Inn Conference Center and Hotel

- 41 Parking Deck, Mason Pond

- George Mason Statue
- Greenhouse
- Information
- 28 Innovation Hall
- 29 Johnson Center
- Kelley II
- 31 Krasnow Institute
- Lecture Hall
- Mason Hall
- - Music/Theater Building
- Nauven Engineering Building
- Northeast Module II

- 42Parking Deck, Rappahannock River
  - 43 Parking Deck, Shenandoah
  - 44 Parking Services

### 45 Patriot Center

- 46 Planetary Hall 47 Police and Safety Hdgrt.
- Recreation and Athletic Complex
- (RAC)
- 49 Recycling Center
- Research Hall
- 51 Rivanna Module
- 52 Robinson Hall A
- 53 Robinson Hall B
- 54 Student Union Building I
- 55 TheaterSpace/Black Box
- 56 The Hub
- 57 Thompson Hall
- 58 University Hall
- 59 Warehouse
- 60 West Building 61 West PE Module