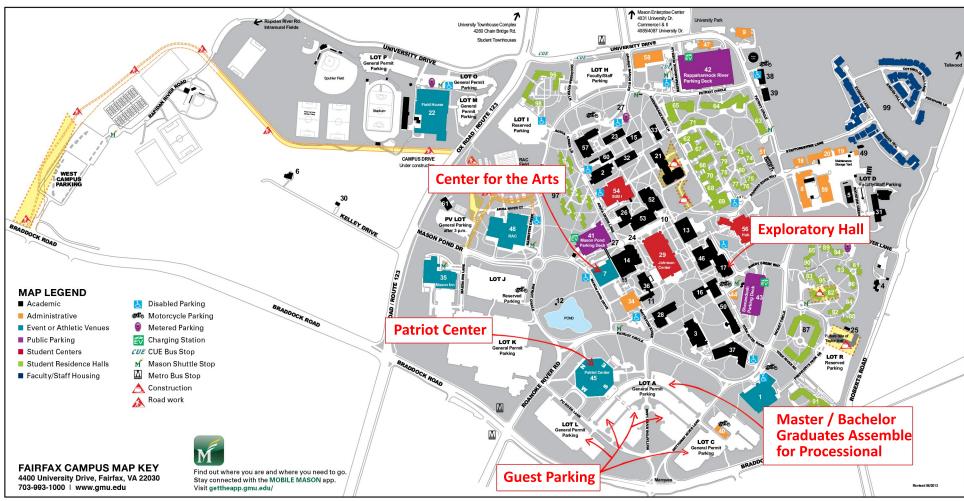

- 1 Aquatic and Fitness Center
- 2 Aquia Building
- 3 Art and Design Building
- 4 Buchanan House
- 5 Carow Hall
- 6 Carty House
- 7 Center for the Arts/Concert Hall
- 8 Central Heating/Cooling Plant
- 9 Child Development Center
- 10 Clock
- 11 College Hall
- 12 Cross Cottage
- 13 David King Hall
- 14 de Laski Performing Arts Bldg
- 15 East Building
- 16 Enterprise Hall
- 17 Exploratory Hall
- 18 Facilities Administration
- 19 Facilities Mgmt, Archives
- 20 Facilities Management, Customer Service Center
- 21 Fenwick Library

- 22 Field House and Module
- 23 Finley Building

- 31
- Lecture Hall
- Mason Hall
- Mason Inn Conference Center and Hotel
- Music/Theater Building
- Nauven Engineering Building
- 38

- George Mason Statue
- 25 Greenhouse
- 26 Harris Theatre
- Information
- 28 Innovation Hall
- 29 Johnson Center
- Kelley II
- Krasnow Institute
- Krug Hall

- Northeast Module
- Northeast Module II
- Nottoway Annex
- 41 Parking Deck, Mason Pond

- 42Parking Deck, Rappahannock River

- (RAC)
- 49

- 53 Robinson Hall B
- 54 Student Union Building I
- 55 TheaterSpace/Black Box
- 56 The Hub

- 59 Warehouse

- 43 Parking Deck, Shenandoah
- 44 Parking Services

# 45 Patriot Center

- 46 Planetary Hall
- 47 Police and Safety Hdgrt.
- Recreation and Athletic Complex
- Recycling Center
- Research Hall
- 51 Rivanna Module
- 52 Robinson Hall A

- 57 Thompson Hall
- 58 University Hall
- 60 West Building 61 West PE Module